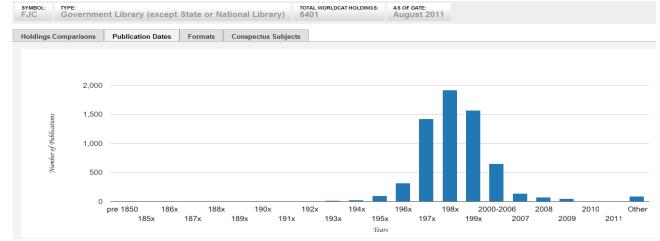

## WorldCat Collection Dashboard

Federal Judicial Center Library





## WorldCat Collection Dashboard

| Federal Judicial Cen                                                       | ter Library               |                    |                                  |                            |                      |
|----------------------------------------------------------------------------|---------------------------|--------------------|----------------------------------|----------------------------|----------------------|
| SYMBOL: TYPE:<br>FJC Government Library (except State or National Library) |                           |                    | TOTAL WORLDCAT HOLDINGS:<br>6401 | AS OF DATE:<br>August 2011 |                      |
| Holdings Comparisons                                                       | Publication Dates Formats | Conspectus S