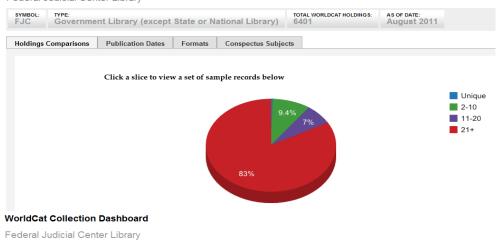

## WorldCat Collection Dashboard

Federal Judicial Center Library





## WorldCat Collection Dashboard

| Federal Judicial Cen                                                       | ter Library               |                    |                                  |                            |                      |
|----------------------------------------------------------------------------|---------------------------|--------------------|----------------------------------|----------------------------|----------------------|
| SYMBOL: TYPE:<br>FJC Government Library (except State or National Library) |                           |                    | TOTAL WORLDCAT HOLDINGS:<br>6401 | AS OF DATE:<br>August 2011 |                      |
| Holdings Comparisons                                                       | Publication Dates Formats | Conspectus